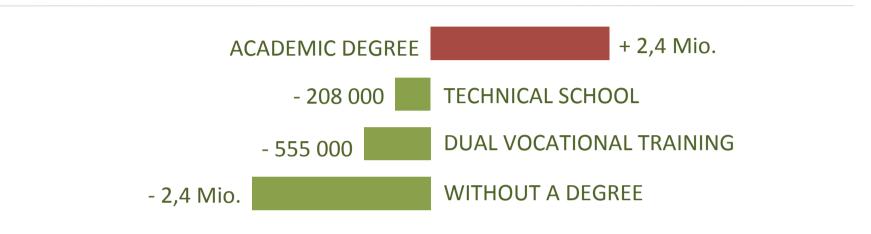

# GERMAN LABOUR MARKET FORECAST 2014 TO 2030 REGARDING THE IMPACT OF DIGITALIZATION.

#### **EMPLOYED PERSONS**